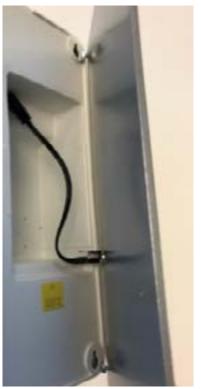

## 2. Attach base pad:

3. Connect power cord (see template at right for length to loop).