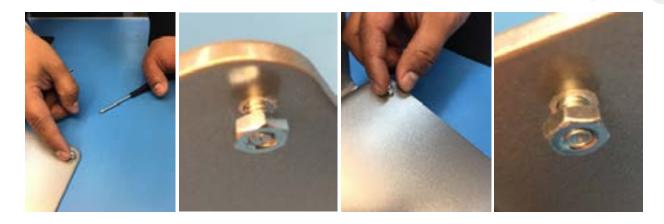

#### 1. Attach nuts.

2. Attach base pad:

3. Install power extension, tighten nut (3/8" Nut-driver recommended for best results).