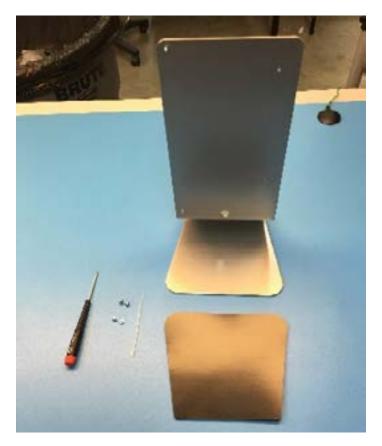

#### **PARTS NEEDED**

#### **TOOLS RECOMMENDED**

- #1 Phillips Screwdriver
- 3/8" Nut-driver