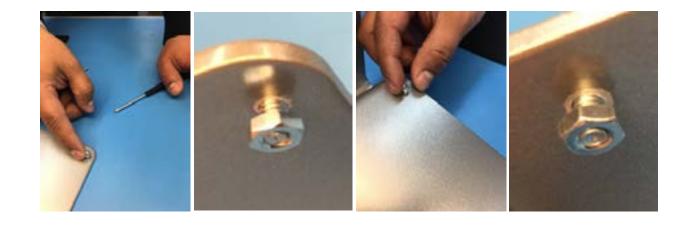

#### 1. Attach nuts.

2. Attach base pad:

3. Install power extension, tighten nut (3/8" Nut-driver recommended for best results).

#### 1. Attach nuts.