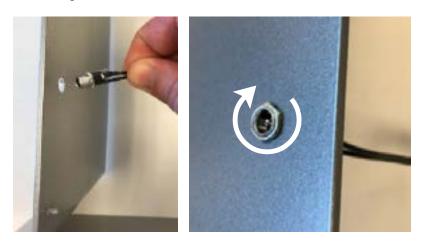

## 4. Connect appliance to stand.

5. Tighten screws to fasten appliance to stand.