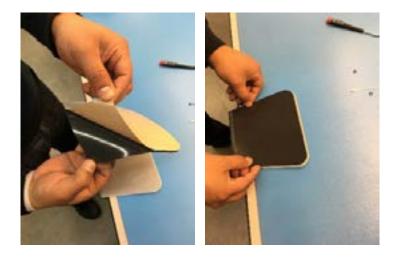

#### 1. Attach nuts.

2. Attach base pad:

3. Install power extension, tighten nut (3/8" Nut-driver recommended for best results).