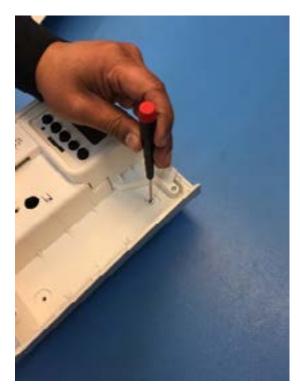

#### 1. Attach nuts.

2. Attach base pad:

3. Install power extension, tighten nut (3/8" Nut-driver recommended for best results).