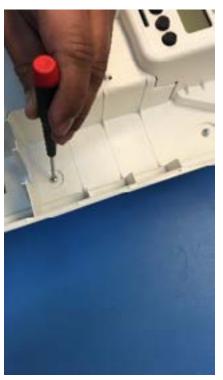

## 4. Connect appliance to stand.

5. Tighten screws to fasten appliance to stand.