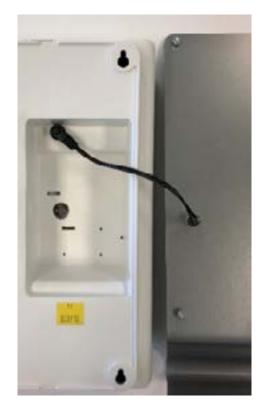

## 4. Connect appliance to stand.

5. Tighten screws to fasten appliance to stand.