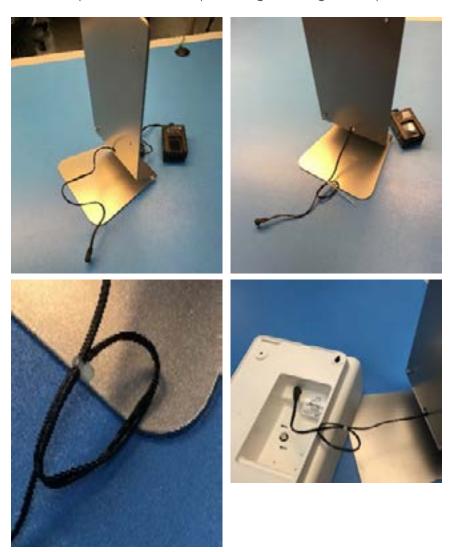

## 4. Connect appliance to stand.

5. Tighten screws to fasten appliance to stand.

## 2. Attach base pad:

3. Connect power cord (see template at right for length to loop).