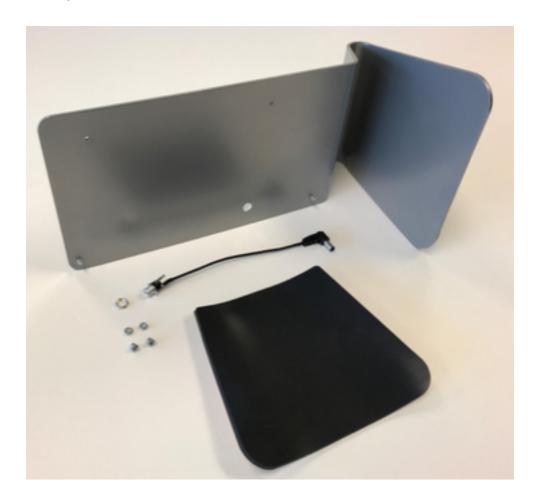

# 270TT Assembly Instructions

Rev. 2018-06-20

Appliances or Kits shipped after May, 2018

#### **PARTS NEEDED**



#### **TOOLS RECOMMENDED**

- #1 Phillips Screwdriver
- 3/8" Nut-driver

#### **INSTRUCTIONS**

#### 1. Attach nuts.



2. Attach base pad:



3. Install power extension, tighten nut (3/8" Nut-driver recommended for best results).



## 4. Connect appliance to stand.





5. Tighten screws to fasten appliance to stand.





# Appliances or Kits shipped before May, 2018

PARTS NEEDED

(appliance & power supply not shown, #1 Phillips screwdriver not included)



## **INSTRUCTIONS**

#### 1. Attach nuts.



## 2. Attach base pad:



3. Connect power cord (see template at right for length to loop).