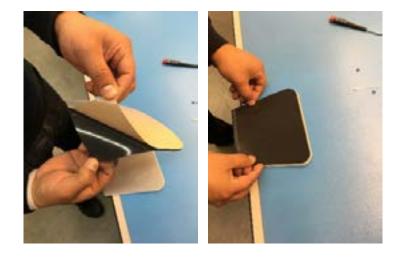

#### 1. Attach nuts.

2. Attach base pad:

3. Install power extension, tighten nut (3/8" Nut-driver recommended for best results).